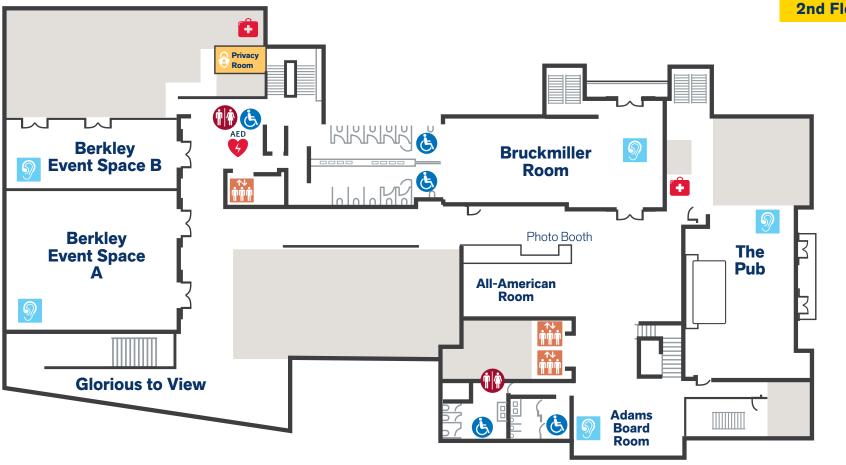

# Jayhawk Welcome Center Complex

2nd Floor

First Aid Kit

Assistance Listening Device

Privacy Room (for lactation, parenting, or quiet reflection)

Restrooms All are welcome to use the restroom that best aligns with their gender identity

### **Visitor hours:**

8 a.m. to 5 p.m. Monday-Thursday. Building may be open for events in the evening.