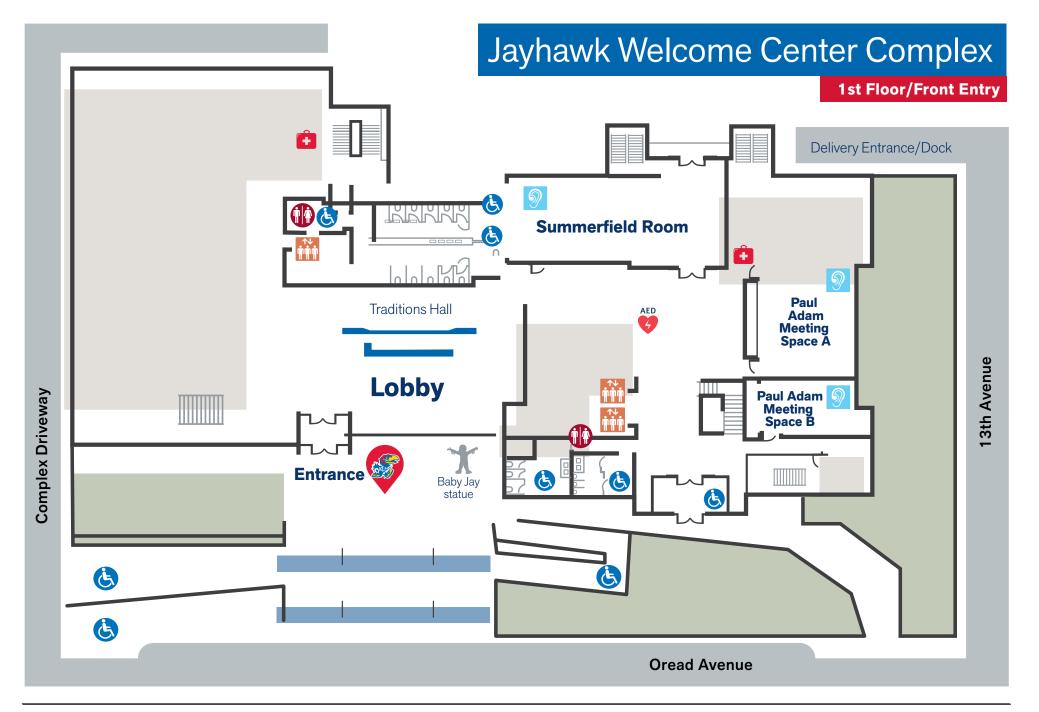

Privacy Room (for lactation, parenting, or quiet reflection)

Restrooms All are welcome to use the restroom that best aligns with their gender identity

# **Visitor hours:**

8 a.m. to 5 p.m. Monday-Thursday. Building may be open for events in the evening.